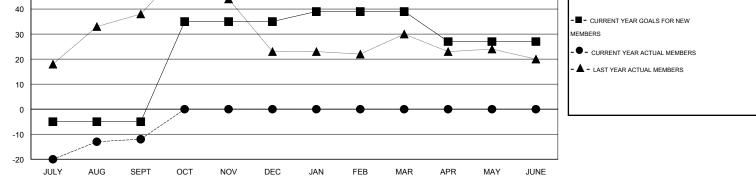

## GMT: John Muller

| LOCATION AUSTRALIA |
|--------------------|
|--------------------|

GMT CA 7

| Clubs                 |                  |           |                  |                  | Members               |                    |                                     |                    |                  |
|-----------------------|------------------|-----------|------------------|------------------|-----------------------|--------------------|-------------------------------------|--------------------|------------------|
| RESULTS FOR 2014-2015 |                  |           |                  |                  | RESULTS FOR 2014-2015 |                    |                                     |                    |                  |
| QUARTER               | NEW CLUB<br>GOAL | NEW CLUBS | DROPPED<br>CLUBS | NET<br>GAIN/LOSS | QUARTER               | NEW MEMBER<br>GOAL | CHARTER AND<br>NEW MEMBERS<br>ADDED | DROPPED<br>MEMBERS | NET<br>GAIN/LOSS |
| JULY/AUG/SEPT         | 0                | 0         | 0                | 0                | JULY/AUG/SEPT         | -5                 | 38                                  | 50                 | -12              |
| OCT/NOV/DEC           | 1                | 0         | 0                | 0                | OCT/NOV/DEC           | 40                 | 0                                   | 0                  | 0                |
| JAN/FEB/MAR           | 0                | 0         | 0                | 0                | JAN/FEB/MAR           | 4                  | 0                                   | 0                  | 0                |
| APR/MAY/JUNE          | 0                | 0         | 0                | 0                | APR/MAY/JUNE          | -12                | 0                                   | 0                  | 0                |