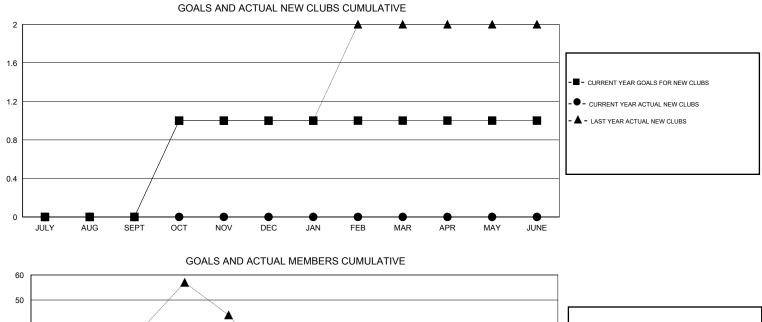

## GMT: John Muller

| LOCATION AUSTRALIA |
|--------------------|
|--------------------|

GMT CA 7

| Clubs                 |                  |           |                  |                  | Members               |                    |                                     |                    |                  |
|-----------------------|------------------|-----------|------------------|------------------|-----------------------|--------------------|-------------------------------------|--------------------|------------------|
| RESULTS FOR 2014-2015 |                  |           |                  |                  | RESULTS FOR 2014-2015 |                    |                                     |                    |                  |
| QUARTER               | NEW CLUB<br>GOAL | NEW CLUBS | DROPPED<br>CLUBS | NET<br>GAIN/LOSS | QUARTER               | NEW MEMBER<br>GOAL | CHARTER AND<br>NEW MEMBERS<br>ADDED | DROPPED<br>MEMBERS | NET<br>GAIN/LOSS |
| JULY/AUG/SEPT         | 0                | 0         | 0                | 0                | JULY/AUG/SEPT         | -5                 | 38                                  | 50                 | -12              |
| OCT/NOV/DEC           | 1                | 0         | 0                | 0                | OCT/NOV/DEC           | 40                 | 0                                   | 0                  | 0                |
| JAN/FEB/MAR           | 0                | 0         | 0                | 0                | JAN/FEB/MAR           | 4                  | 0                                   | 0                  | 0                |
| APR/MAY/JUNE          | 0                | 0         | 0                | 0                | APR/MAY/JUNE          | -12                | 0                                   | 0                  | 0                |